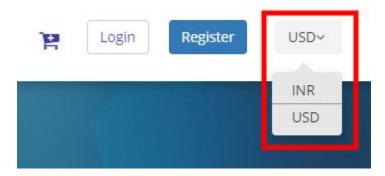

#### **Features**

•

1. Embed one demo video on course page.

2. Login Registration through email ID and mobile number with verification (national and international)

3. USD INR rate automatic convertor on the header. The price rates on the website will automatic change with these selection.